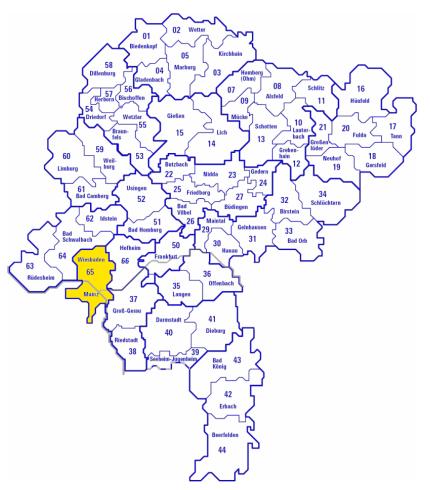

# **RMV-FirmenCard**

### - Mainz-Wiesbaden

### - entire Rhein-Main-Verkehrsverbund (RMV) incl. Mainz-Wiesbaden

#### Validity area

1. Mainz-Wiesbaden covers the following area:

Mainz and Wiesbaden (including city districts), Wackernheim, Zornheim, Hochheim (incl. Massenheim), Ginsheim-Gustavsburg, Bischofsheim, Walluf and Wallau (only the stops west of the A3)

2. entire Rhein-Main-Verkehrsverbund (for example Flörsheim, Rüsselsheim, Frankfurt) including Mainz-Wiesbaden