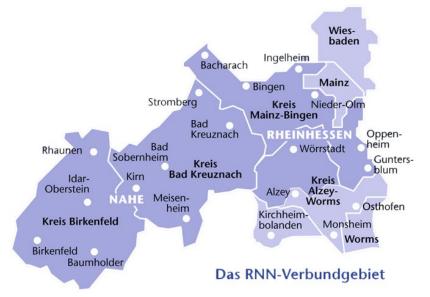

## **RNN-JobTicket** Rhein-Nahe Nahverkehrsverbund (RNN) incl. Mainz-Wiesbaden

#### Validity area

The network area includes Mainz-Wiesbaden, all districts of Bad Kreuznach, Birkenfeld, Mainz-Bingen and the district Alzey-Worms.